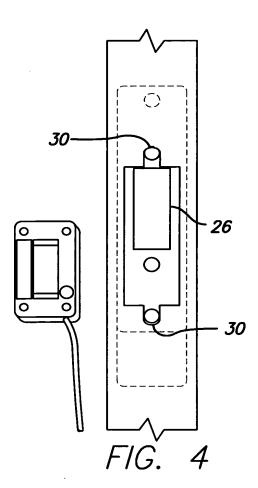

Replacement Sheet
United States Patent App No. 10/055,757
Title: Adjustable Door Guide Latch Slot Assembly
Inventor: Rich Baranski

Filing Date: January 22, 2002 Docket No.: 12521-017

FIG. 1

FIG. 2

Replacement Sheet
United States Patent App No. 10/055,757
Title: Adjustable Door Guide Latch Slot Assembly
Inventor: Rich Baranski
Filing Date: January 22, 2002
Docket No.: 12521-017